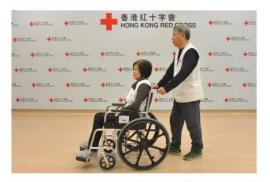

### 正確使用輪椅方式 Proper Use of a Wheelchair

### 1 打開輪椅,確定輪椅完全張開

Ensure the wheelchair is fully unfolded

### 2. 坐上輪椅前,必須先鎖上剎車掣,並移開/拉高腳踏板

Lock the wheel brakes and lift up/remove the footrests before use.

3. 輪椅使用者坐姿保持挺直,雙手放在輪椅内,雙腳放在腳踏上,坐穩後需扣上安全帶 Wheelchair user should keep the back straight with hands placing inside the wheelchair and feet on the footrests. Use the safety belt to secure.

#### 4. 推動輪椅前需解開剎車掣

Unlock the brakes before moving the wheelchair

5. 使用者離開輪椅前,必須先鎖上剎車擊,並移開/拉高腳踏板 Lock the wheel brakes and lift up/remove the footrests before leaving the wheelchair

### 6. 使用輪椅後,將輪椅摺合 Fold up the wheelchair after use