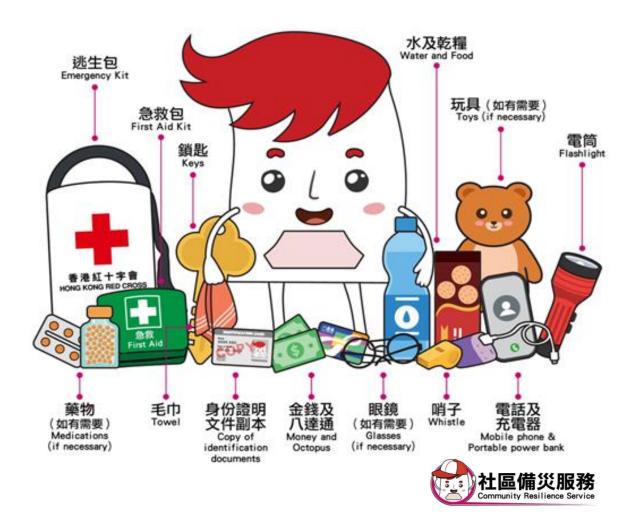

## **Emergency Kit**

- ✓ "Three Treasures of Escape": Copy of ID Card, Phone Number, Key
- ✓ A small amount of money, a flashlight, a towel, a phone charger, a mini first aid kit, water, dry food, a whistle, emergency contact card information
- ✓ Adjust according to personal needs: prepare medication for chronic diseases; provide spare glasses; provide toys for children etc.