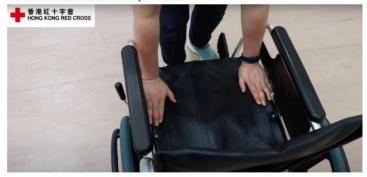

### 正確使用輪椅方式 Proper Use of a Wheelchair

### 1 打開輪椅,確定輪椅完全張開

Ensure the wheelchair is fully unfolded

### 2. 坐上輪椅前,必須先鎖上剎車掣,並移開/拉高腳踏板

Lock the wheel brakes and lift up/remove the footrests before use.

3. 輪椅使用者坐姿保持挺直,雙手放在輪椅内,雙腳放在腳踏上,坐穩後需扣上安全帶 Wheelchair user should keep the back straight with hands placing inside the wheelchair and feet on the footrests. Use the safety belt to secure.

#### 4. 推動輪椅前需解開剎車掣

Unlock the brakes before moving the wheelchair

5. 使用者離開輪椅前,必須先鎖上剎車擊,並移開/拉高腳踏板 Lock the wheel brakes and lift up/remove the footrests before leaving the wheelchair

### 6. 使用輪椅後,將輪椅摺合 Fold up the wheelchair after use