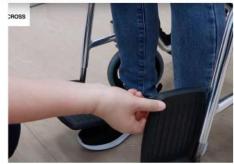

### 2. 坐上輪椅前,必須先鎖上剎車掣,並移開/拉高腳踏板

Lock the wheel brakes and lift up/remove the footrests before use.

3. 輪椅使用者坐姿保持挺直,雙手放在輪椅内,雙腳放在腳踏上,坐穩後需扣上安全帶 Wheelchair user should keep the back straight with hands placing inside the wheelchair and feet on the footrests. Use the safety belt to secure.