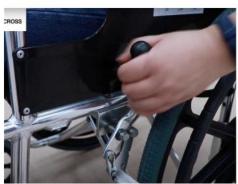

### 2. 坐上輪椅前,必須先鎖上剎車掣,並移開/拉高腳踏板

Lock the wheel brakes and lift up/remove the footrests before use.

3. 輪椅使用者坐姿保持挺直,雙手放在輪椅内,雙腳放在腳踏上,坐穩後需扣上安全帶 Wheelchair user should keep the back straight with hands placing inside the wheelchair and feet on the footrests. Use the safety belt to secure.