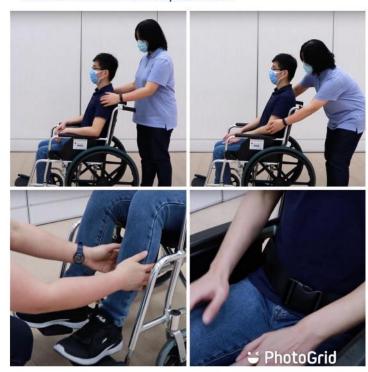

### 1 打開輪椅,確定輪椅完全張開

Ensure the wheelchair is fully unfolded

### 2. 坐上輪椅前,必須先鎖上剎車掣,並移開/拉高腳踏板

Lock the wheel brakes and lift up/remove the footrests before use.

3. 輪椅使用者坐姿保持挺直,雙手放在輪椅内,雙腳放在腳踏上,坐穩後需扣上安全帶 Wheelchair user should keep the back straight with hands placing inside the wheelchair and feet on the footrests. Use the safety belt to secure.