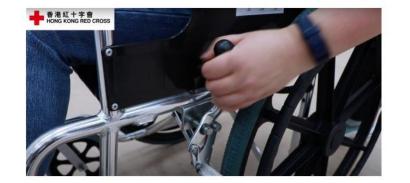

#### 4. 推動輪椅前需解開剎車掣

Unlock the brakes before moving the wheelchair

5. 使用者離開輪椅前,必須先鎖上剎車擊,並移開/拉高腳踏板 Lock the wheel brakes and lift up/remove the footrests before leaving the wheelchair