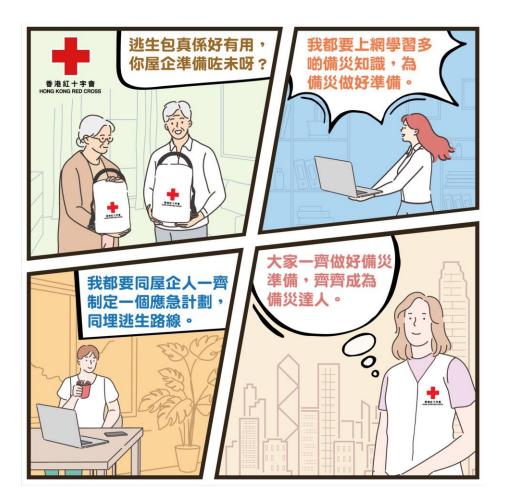

## **Three Steps to Disaster Preparedness**

Be vigilant in peacetime, understand the risks and be prepared

Have an emergency plan

Prepare an emergency kit