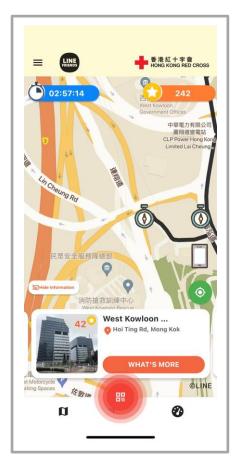

## Pre-race preparation - QR code and GPS check points

QR code check points
 Arrive at the designated location and s

Arrive at the designated location and scan the QR code to get the scores

Global Positioning System (GPS) check points

With the GPS positioning sensor of the mobile phone, the arrival score will be displayed after reaching the specified range, and the score can be scored after pressing confirmation. All team members must arrive at each "check point" at the same time

 All team members must arrive at each check point and complete the missions at the same time

Participants can also view their findings through the phone app, include scores and the clock-in progress of members in the same team