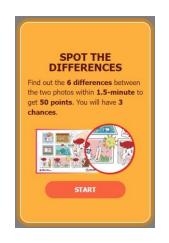

### **Spot the difference**

Limited Time Challenge Test the observation skills of the participants