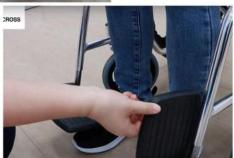

### 2. 坐上輪椅前,必須先鎖上剎車掣,並移開/拉高腳踏板

Lock the wheel brakes and lift up/remove the footrests before use.

3. 輪椅使用者坐姿保持挺直,雙手放在輪椅内,雙腳放在腳踏上,坐穩後需扣上安全帶 Wheelchair user should keep the back straight with hands placing inside the wheelchair and feet on the footrests. Use the safety belt to secure.