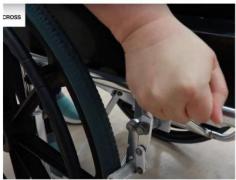

#### 4. 推動輪椅前需解開剎車掣

Unlock the brakes before moving the wheelchair

5. 使用者離開輪椅前,必須先鎖上剎車擊,並移開/拉高腳踏板 Lock the wheel brakes and lift up/remove the footrests before leaving the wheelchair