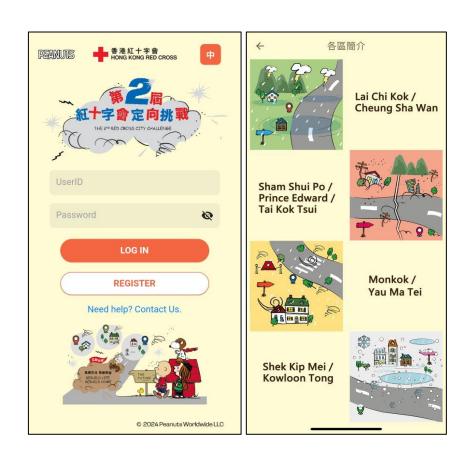

## **Pre-race Preparation – Download the Event Mobile App**

- Participants can download the event mobile app from the event webpage <a href="https://citychallenge.redcross.org.hk/">https://citychallenge.redcross.org.hk/</a> starting 26
   February. The login ID and password will be emailed to the participants on 20 February, and each participant is required to download the mobile app and log in to participate in the competition.
- The app is only available for download for smartphones using iOS and Android systems and must be equipped with functions such as: photo, GPS, Internet access, etc. Please bring back batteries during the event.
- After logging in, participants can press the "Start" button to start
  the race, and after confirming the "Start," the mobile app will start
  the timer for 180 minutes. No timer can be paused or restarted,
  and participants of the same team must start the game at the same
  time and place.

## **Pre-race Preparation – Plan the Route**

Competition Time Limit: 180 minutes

 Participants are required to complete various online and offline challenges from the districts of Kowloon Tong to Cheung Sha Wan within 180 minutes